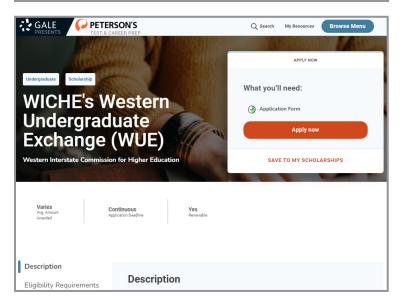

#### **FIND A SCHOLARSHIP**

- Select Find a School or a Scholarship on the homepage, or through the My Resources section by selecting Search for Another Goal.
- Click the Scholarship Search tool.
- Search by keyword at the top of the page or browse by scrolling down on the page.
- Utilize **Filters** on the left hand side to limit results to precise parameters like award type, amount, and location.
- Select the scholarship to view more in-depth information, or select **Save to My Scholarships** to keep it saved in your **My Resources** section.
- Select Apply Now on the scholarship to be launched to the application.