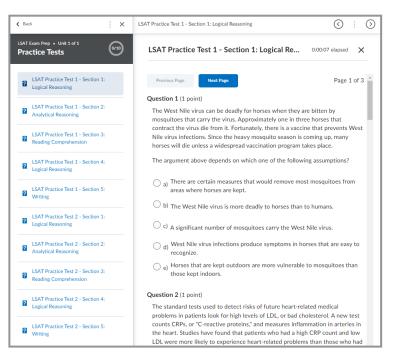

### **TAKE A PRACTICE TEST**

#### SELECT AND BEGIN YOUR TEST

- Choose your test using one of the methods listed above.
- Select the title of the test you want to begin.
  - In addition to the practice test, you will find other helpful materials including flash cards, eBooks, and instructional videos.
- Select the **Practice Test** tile to get started.
  - » Many tests will have multiple parts, and multiple versions. Click through each version on the left side of the page to access all practice tests.
- Answer the questions. Once completed, select submit quiz.
- Each quiz is autosaved, so you will be leave and come back as needed.