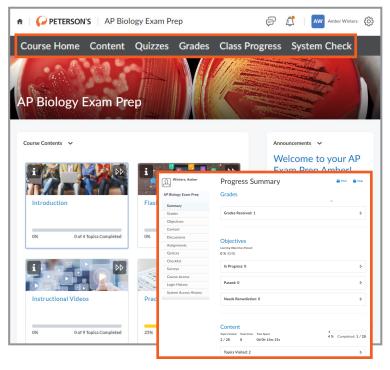

#### **VIEW RESULTS AND COURSE PROGRESS**

- Navigate to the main practice test page by selecting the back button while on a test, or by selecting the title of the test.
- Utilize the tool bar at the top of the page to view grades, progress, and content.
- The Quizzes button will also show what practice quizzes you have taken, and how many times.