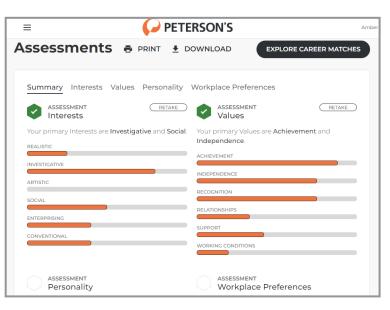

- The career tools are organized into four sections, Career Advice, Find a Career, Online Resume Builder, and Job Search Engine.
  - » **Career Advice** provides resources to support many key topics including job searching, interview strategies, an salary negotiations.
  - » Find a Career provides self-inventories and assessments to organize your interests, goals, and personality. Upon completion of assessments, this section will uncover suggested careers that suit your wants and needs.
  - » Online Resume Builder utilizes a fullycustomizable platform to create a thorough and engaging resume. Utilize the tool bar on the left to see examples, change your settings, and select a pre-made template.
  - » Job Search Engine breaks jobs into government and non-government for precise discovery. Powered by Indeed, job searchers will be able to search for specific roles based in a geography of their choice, and apply on the platform.