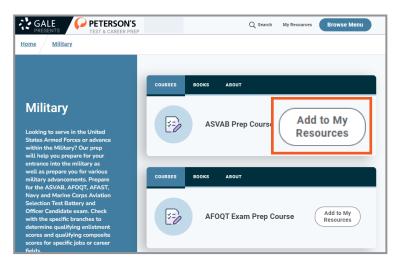

#### **SAVE TO MY RESOURCES**

**My Resources** allows you to save and organize the content you are utilizing.

- Once you find content of interest through either browsing or searching, select Add to My Resources.
  - » You can add resources one at a time, or add a whole section or search result.
- To access **My Resources**, select **My Resources** at the top of the page.