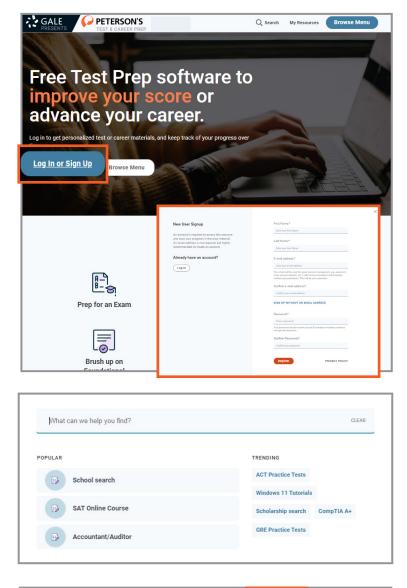

#### **CREATE AN ACCOUNT**

- Select the Log In or Sign Up button.
- Select **Sign Up Now** and enter your information.
- An email isn't required, but it is recommended in case of a forgotten password.
  - » If an email is used, it will be the username moving forward.

#### **HOMEPAGE BROWSE**

Once signed into *Gale Presents: Peterson's Test and Career Prep*, you can find materials by simply scrolling down on the homepage.

- Select a practice test section by scrolling under the log in banner. Each section guides users to more precise results based on need.
- Scroll further on the homepage to find more detailed information about content available within the resource, including Vocational Test Prep, Career Tools and School/Scholarship Search.
  - » Select any entry to browse through its hub.

#### **BASIC SEARCH**

Once signed into *Gale Presents: Peterson's Test and Career Prep*, you can find materials by selecting the **Search Bar** at the top of the homepage.

- Select the **Search Bar** and you will be provided with popular and trending searches.
- Enter your search term, you will notice that as you search predictive text will provide you with suggestions.
- View all results by selecting **View All Results** at the bottom of the box.
- Scroll through your results to learn more.
- Select the title of an entry to be launched directly into it, or select **Add to My Resources** to save for later.