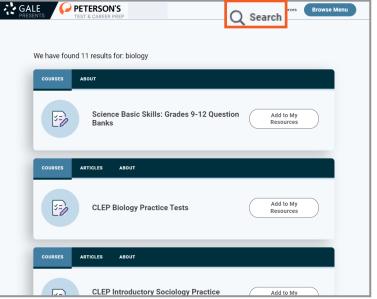

#### **BASIC SEARCH**

Once signed into *Gale Presents: Peterson's Test and Career Prep*, you can find materials by selecting the **Search Bar** at the top of the homepage.

- Select the **Search Bar** and you will be provided with popular and trending searches.
- Enter your search term, you will notice that as you search predictive text will provide you with suggestions.
- View all results by selecting **View All Results** at the bottom of the box.
- Scroll through your results to learn more.
- Select the title of an entry to be launched directly into it, or select **Add to My Resources** to save for later.