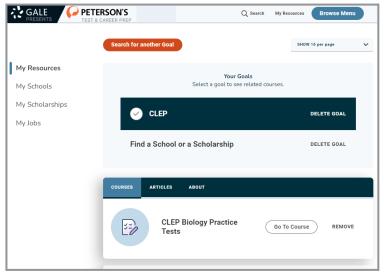

#### UTILIZE MY RESOURCES

Once you have content saved to **My Resources**, you can easily access them, and see related goals.

- At the top of the My Resources page you will see Goals based on the content you have saved.
  - » You can delete goals using the **Delete Goal** button, or search for new ones with the **Search for a Goal** button at the top of the page.
- Utilize the tool bar on the left side of the page to navigate between sections including resources, schools, scholarships, and jobs.